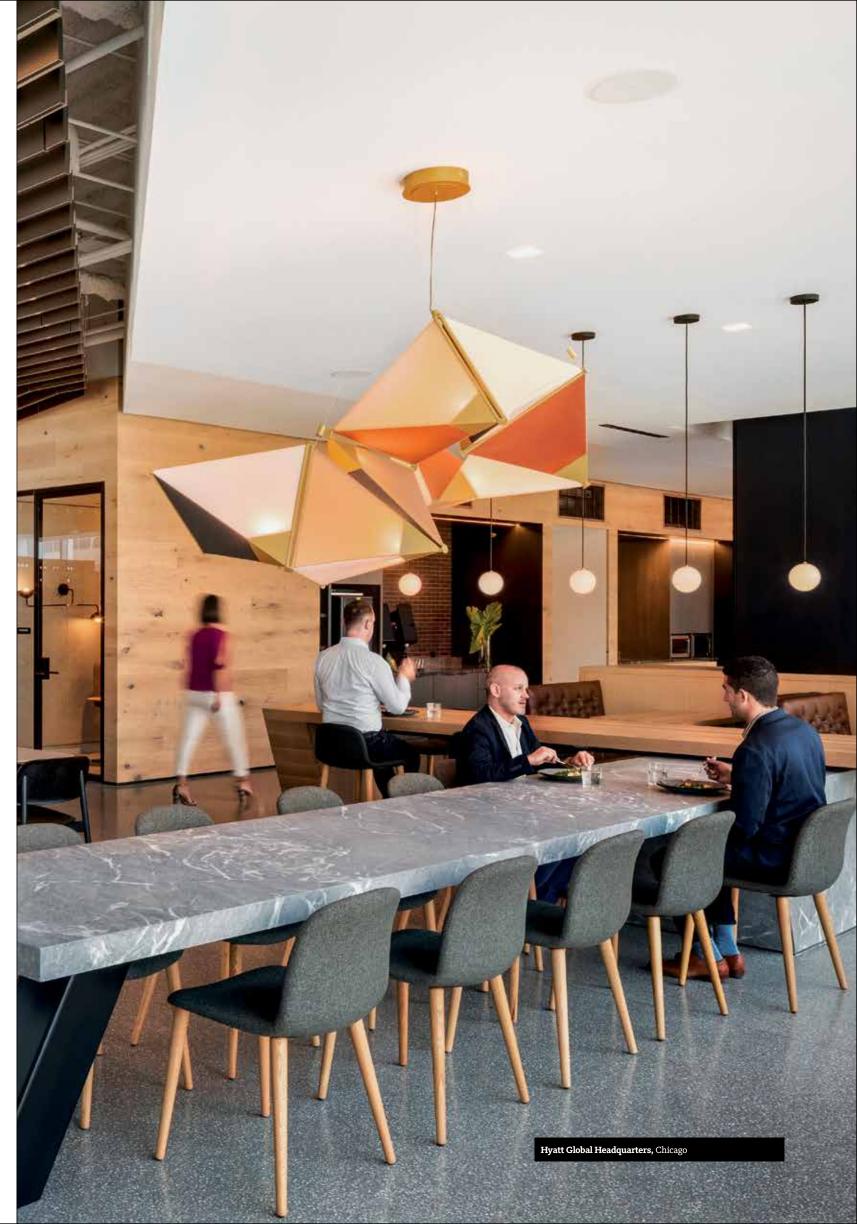

#### Lifestyle

Hotel Chaco Cadillac House Turkey Bend Tied House

E. & J. Gallo Winery Dry Creek Building Gensler New York Hyatt Global Headquarters

### Interior Design—2017 Best of Year

E. & J. Gallo Winery Dry Creek Building, Modesto, CA (Large Curative/Consumer Goods Office) Halcon – Halo Conference Furniture (Furniture: Contract/Tables) Hyatt Global Headquarters, Chicago, IL (Large Corporate Office) Shirley Ryan AbilityLab, Chicago, IL

#### INTERIOR DESIGN HONORS BEST OF YEAR WINNERS

Several Gensler projects were recognized in *Interior Design*'s 2017 Best of Year (BOY) Awards. In Best Projects, Shirley Ryan AbilityLab won in the Health & Wellness category, Hyatt Global Headquarters won in Large Corporate Office, and E. & J. Gallo Winery Dry Creek Building won in Large Curative/Consumer Goods Office. In Best Products, Halo by Halcon won in the Furniture: Contract/Tables category. Additionally, 16 Gensler projects were selected as "Best of 2017" Honorees.