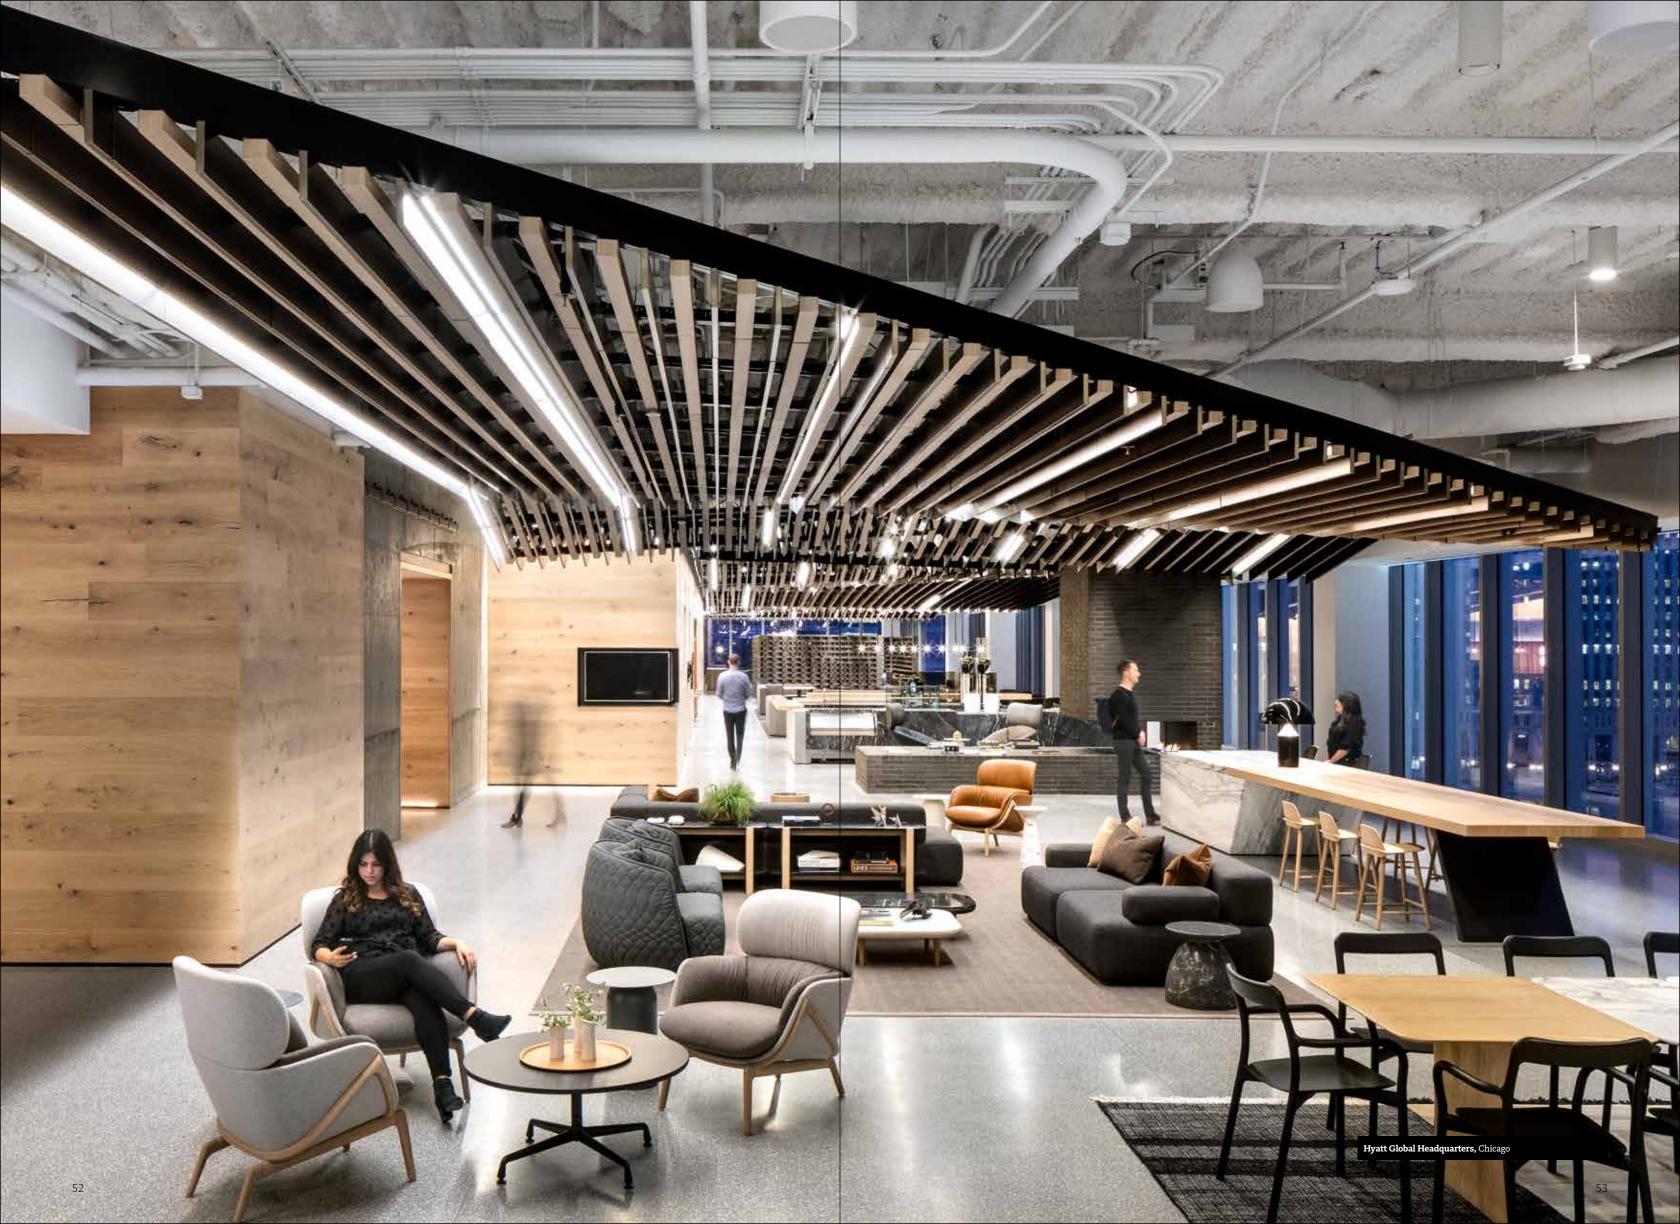

#### Lifestyle

Hotel Chaco Cadillac House Turkey Bend Tied House

E. & J. Gallo Winery Dry Creek Building Gensler New York Hyatt Global Headquarters

### Interior Design—2017 Best of Year

E. & J. Gallo Winery Dry Creek Building, Modesto, CA (Large Curative/Consumer Goods Office) Halcon – Halo Conference Furniture (Furniture: Contract/Tables) Hyatt Global Headquarters, Chicago, IL (Large Corporate Office) Shirley Ryan AbilityLab, Chicago, IL

#### INTERIOR DESIGN HONORS BEST OF YEAR WINNERS

Several Gensler projects were recognized in *Interior Design*'s 2017 Best of Year (BOY) Awards. In Best Projects, Shirley Ryan AbilityLab won in the Health & Wellness category, Hyatt Global Headquarters won in Large Corporate Office, and E. & J. Gallo Winery Dry Creek Building won in Large Curative/Consumer Goods Office. In Best Products, Halo by Halcon won in the Furniture: Contract/Tables category. Additionally, 16 Gensler projects were selected as "Best of 2017" Honorees.