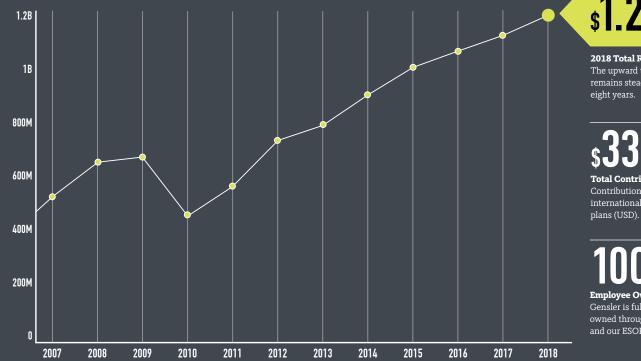

#### **FINANCE REPORT** (revenue in USD)

We're operating globally across 48 locations, with total revenues for the year setting a new record high for the firm.

The upward trend in revenues remains steady over the past eight years.